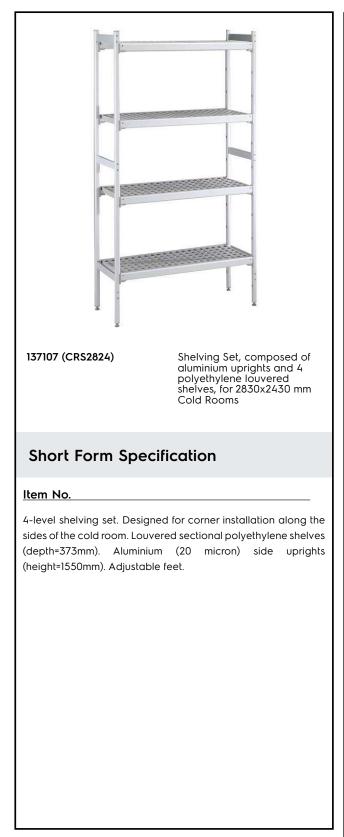

# Electrolux PROFESSIONAL

Stainless Steel Preparation Shelving set for 2830x2430 mm cold room

| TEM #   |  |
|---------|--|
| MODEL # |  |
| NAME #  |  |
| SIS #   |  |
| AIA #   |  |

### Construction

- Uprights and shelf frames constructed entirely in anodized aluminium (20 micron).
- 4 tiers.
- Shelves made by section of polyethylene tablets.
- Sectional polyethylene shelves are dishwasher safe.

### Key Information:

External dimensions, length 137107 (CRS2824) External dimensions, Depth: External dimensions, Height: Max loading weight: Net weight:

1117-2314-2738-2314 mm 373 mm 1550 mm 3600 kg 119 kg